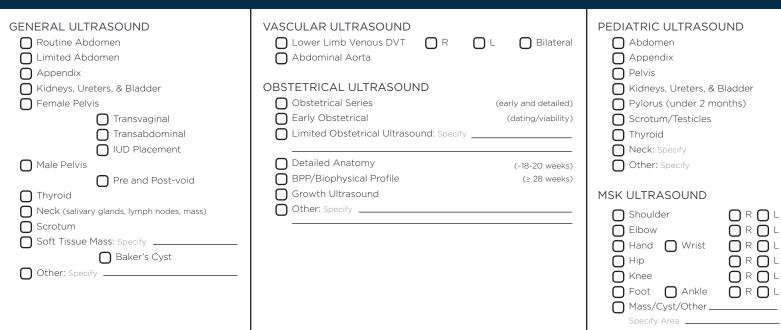

## DIAGNOSTIC SERVICES

#### ABDOMINAL ULTRASOUND

Please do not drink or eat/consume anything by mouth 6-7 hours prior to the examination. You may continue to take your medications with water as prescribed. Please do not chew gum before or during the examination.

#### PELVIC OBSTETRICAL, BIOPHYSICAL PROFILE (BPP) OR RENAL ULTRASOUND

Please drink four glasses (1 litre) of water 1 hour before your appointment. Do not empty your bladder as this examination requires a full bladder. Your examination may not be done if your bladder is not full. You may continue to eat.

#### ABDOMEN AND PELVIC ULTRASOUND

Please do not drink or eat/consume anything by mouth 6-7 hours prior to the examination. Drink four glasses (1 litre) of water 1 hour before your appointment. Do not empty your bladder as this examination requires a full bladder. Your examination cannot be adequately performed if your bladder is not full.

#### VASCULAR ULTRASOUND

Your examination requires no preparation except instructed by your physician or Ultrasound technician. Please do not drink or eat/consume anything by mouth for at least 4 hours prior to your examination if you are scheduled for an Abdominal Aorta Ultrasound.